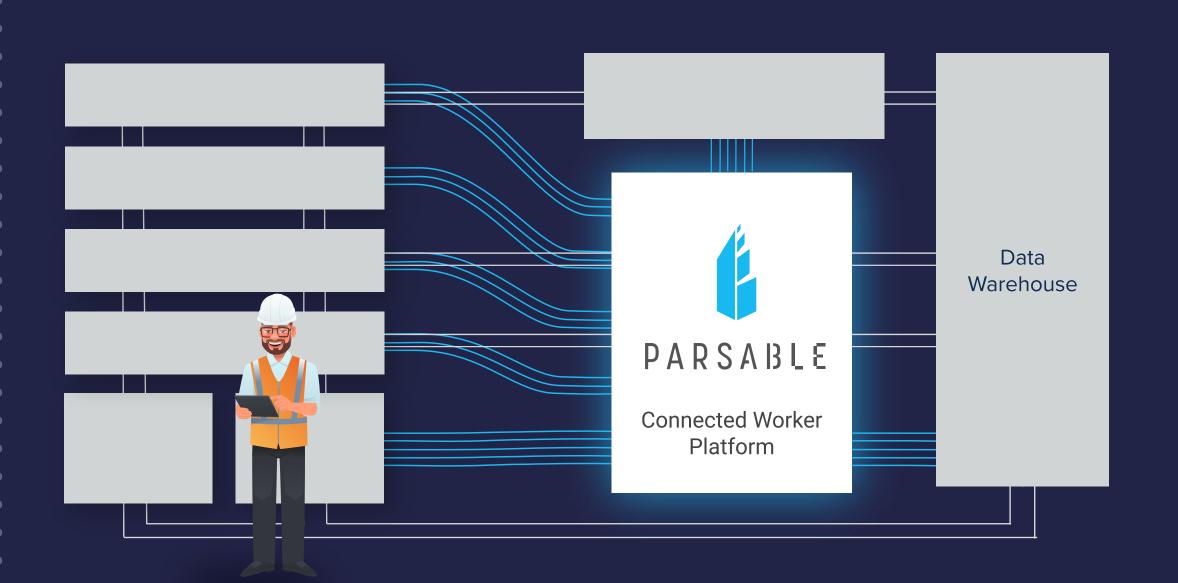

## **Drive Operational Excellence**with End-to-End Support

Connected Worker provides a fully-secure, end-to-end process, streamlining your operations and allowing your team to map and adapt complete workflows both on and offline.

### **Enable a Truly Connected Workforce**

Connected Worker is the only solution that connects to and then enhances your legacy systems and ecosystem of tools.