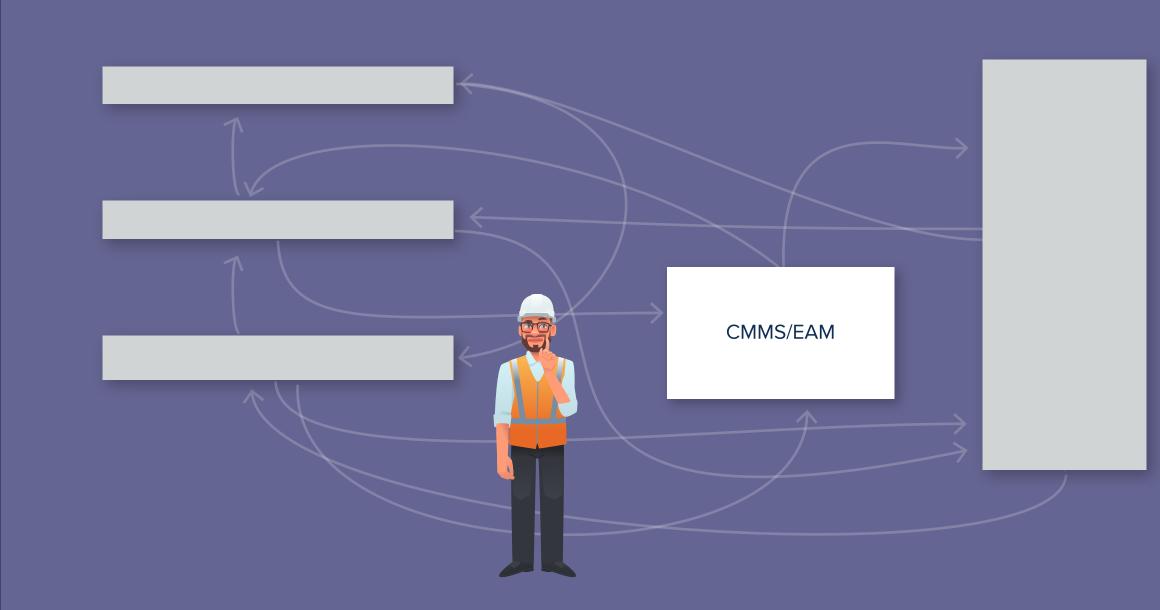

### the way you work which stands in the way of growth.

Traditional systems are fractured, limit visibility, and don't fully integrate into

▲
Job start
9:15:00 AM

1:20:00 PM

Traditional systems lack visibility, come with isolating processes, and create barriers for true optimization.