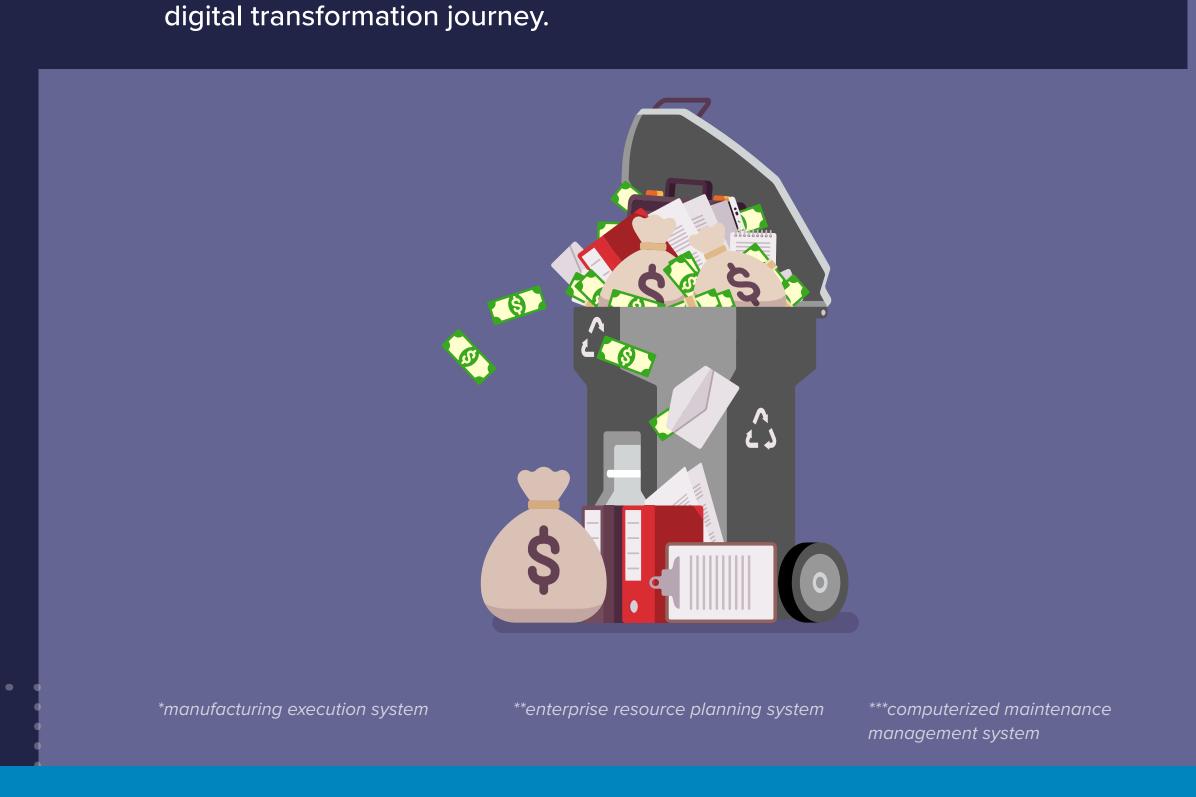

### the way you work which stands in the way of growth.

Traditional systems are fractured, limit visibility, and don't fully integrate into

### **Increase Data Speed and Quality**

Connected Worker gives you a new level of visibility, allowing you to capture and generate the exact insights you need in real-time.

MES\*, ERP\*, or CMMS\*\* systems focus on the what and when for frontline workflows, but are not designed to focus on how work is being done.

Traditional systems often come with complicated configurations and no knowledgebase, making them slow to implement and difficult to maintain.

Traditional systems don't build on your existing efforts, and can inhibit your