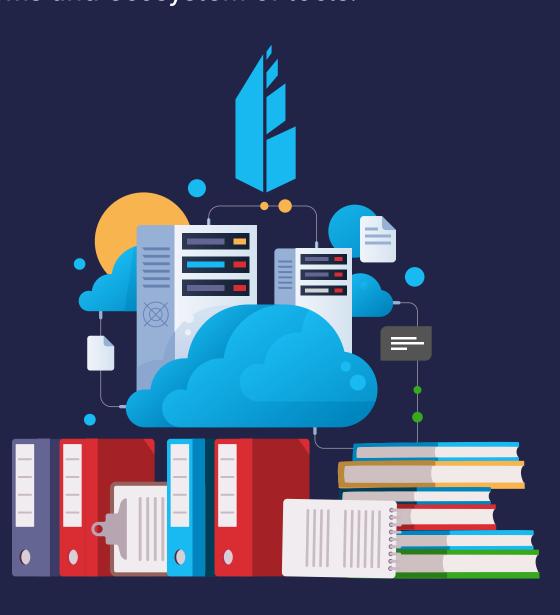

### **Enable a Truly Connected Workforce**

Connected Worker is the only solution that connects to and then enhances your legacy systems and ecosystem of tools.